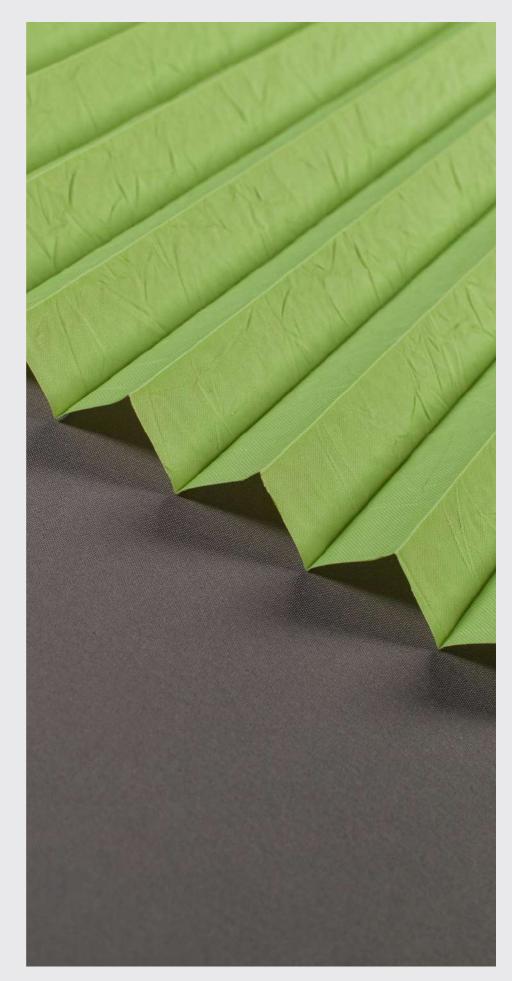

#### **Pleated shades**

We Offer a Variety of Fabrics when it comes to Pleated shades. These are made of a single piece of fabric that folds up like an accordion when raised and hangs flat when lowered.

#### Details:

CUSTOM SIZE AVAILABLE

(a) COTTON

Commited to Provide you the Best