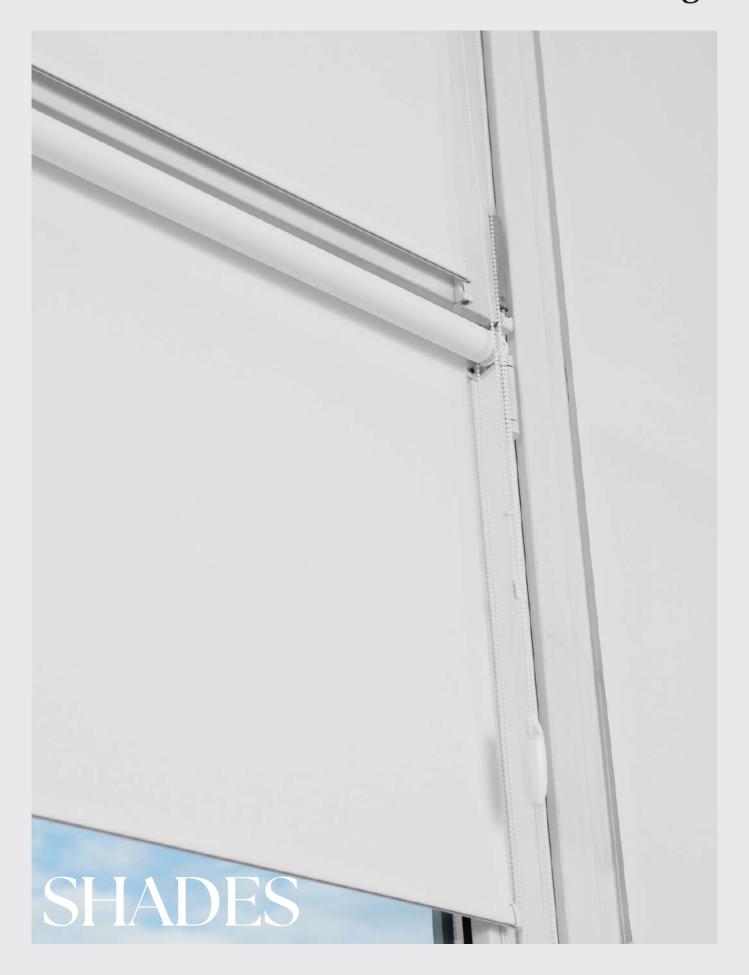

#### **Roller shades**

We Provide high quality roller shades which are made of a single piece of fabric that rolls up and down using a spring or a motorized mechanism.

#### Details:

CUSTOM SIZE AVAILABLE

→ COTTON

Commited to Provide you the Best