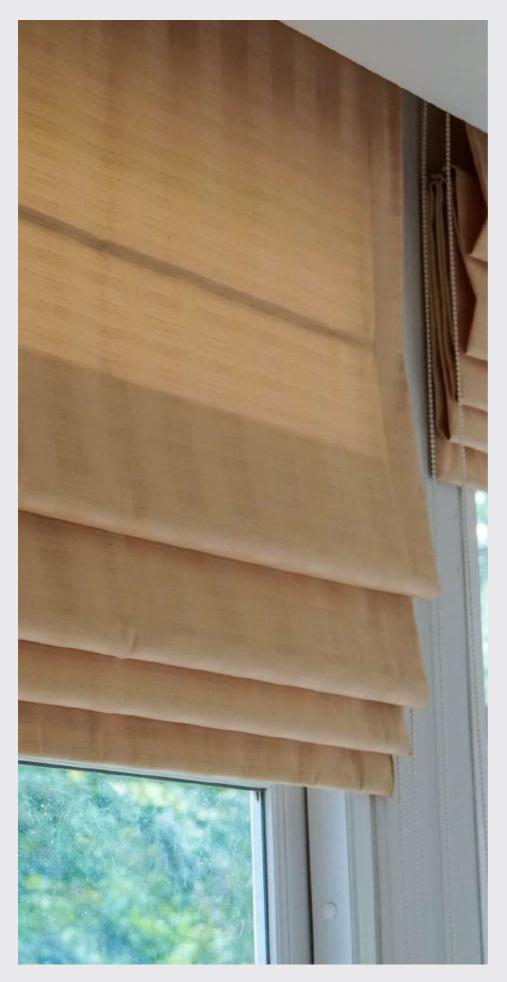

#### **Roman shades**

We Handpick our fabrics when it comes to Roman shades. Fabrics that stacks up in neatly and folds when raised and hangs flat when lowered are chosen to give your home the best aesthetic look and feel.

#### Details:

CUSTOM SIZE AVAILABLE

→ COTTON

Commited to Provide you the Best