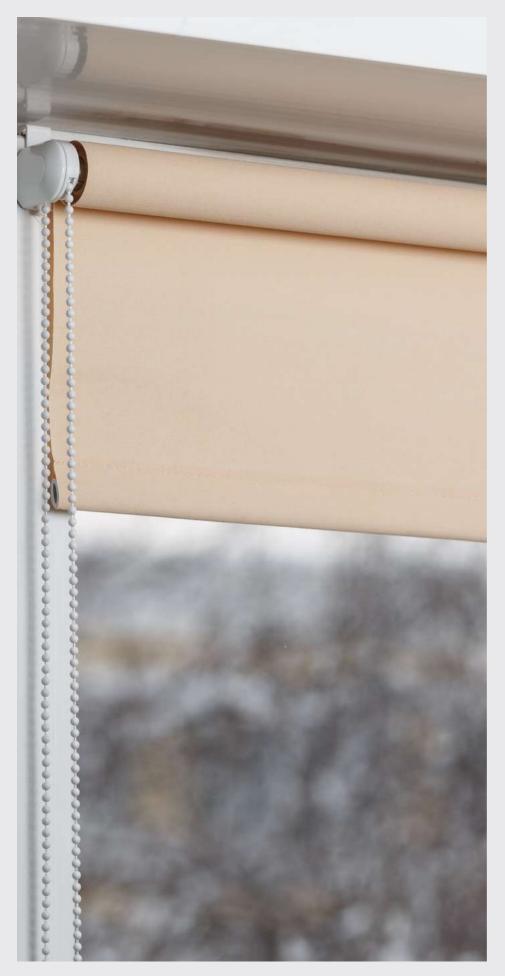

#### **Roller shades**

We Provide high quality roller shades which are made of a single piece of fabric that rolls up and down using a spring or a motorized mechanism.

#### Details:

CUSTOM SIZE AVAILABLE

→ COTTON

Commited to Provide you the Best