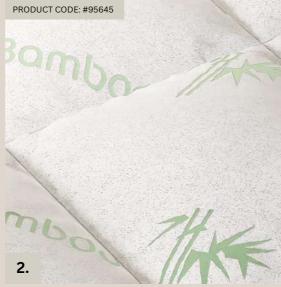

# Mattress Fabrics

1. PRODUCT CODE: #87659

SILK

Custom Size Available

2. PRODUCT CODE: #95645

BAMBOO

Custom Size Available

3. PRODUCT CODE: #9989
BLENDS